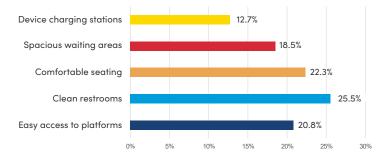

# What are the most important features you would like to see in a passenger rail station? (select all that apply)