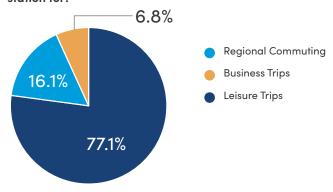

The Space Coast Transportation Planning Organization (SCTPO) ran the Shape Your Station Survey from June 10 – 30, 2024. Citizens were encouraged to take the survey to help the SCTPO and our partner agencies shape the future of the Cocoa Intermodal Station. 2,750 responses were received. Below is a recap of the results:

#### What type of travel would you primarily use the station for?



#### What would be your preferred mode of transportation to and from the station?



# What are the most important features you would like to see in a passenger rail station? (select all that apply)



### What type of specific accessibility features should the station design consider? (select all that apply)



# What kind of shops and services would you appreciate having at the station (select all that apply)



### What types of development surrounding the station should be considered? (select all that apply)