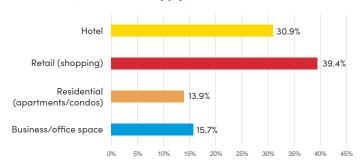

### What types of development surrounding the station should be considered? (select all that apply)