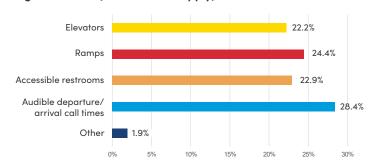

### What type of specific accessibility features should the station design consider? (select all that apply)