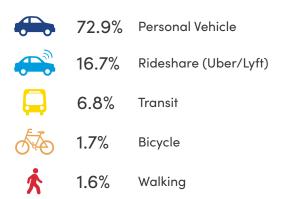

#### What would be your preferred mode of transportation to and from the station?