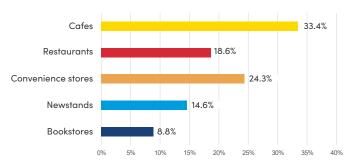

# What kind of shops and services would you appreciate having at the station (select all that apply)